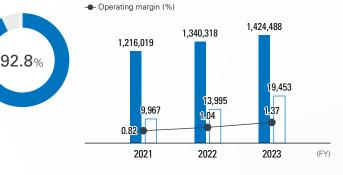

#### Pharmaceutical wholesaling business

We supply more than 110,000 business customers nationwide with the pharmaceuticals, reagents, medical equipment, medical materials, etc., that consumers need in a variety of settings, from pre-symptomatic state and prevention to diagnosis, treatment, and home healthcare.

- Number of manufacturers the Company has
- business with: 1,100
- Number of business customers: 110,000
- Number of products handled: more than 200,000