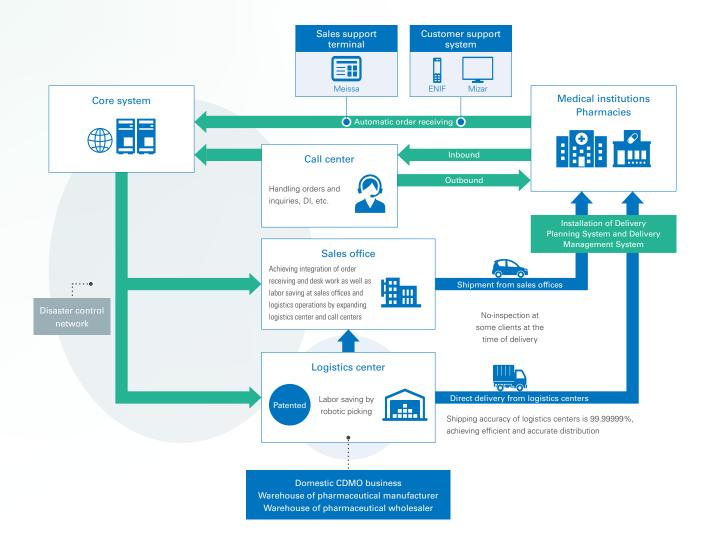

# Strong business infrastructure to support pharmaceutical wholesaling business

Since more than 20 years ago, the Group has developed a system that enables the management of individual products by expiration date and lot number. This system enables the centralized management of necessary information no matter where sales office or logistics center are located in Japan, form Hokkaido to Okinawa.

This system made possible the product development of the pharmaceutical ordering and information terminal "ENIF," which confirms the inventory status at the time of ordering a product and immediately returns delivery schedule data to the customer, and forms the foundation of the customer support system that follows.

In addition, by linking the core system with the systems of all logistics centers, it is easy to move products between centers, and a system is in place to complement each other in the event of an emergency.

# 3 Safe and secure delivery of pharmaceuticals

For fulfilling our mission to distribute secure and safe pharmaceuticals from the standpoint of handling life-related products, we achieve the highest level of quality (thorough quality control), safety (traceability) and efficiency (establishment of an efficient logistics environment) by introducing cutting-edge technologies.

We have developed an environment that complies with the Good Distribution Practices Guidelines, which are standards for proper distribution of pharmaceuticals, and have constantly evolved to meet the needs of the times.

#### Number of ISO9001 certified facilites Shipping accuracy 99.99999% **5** logistics centers The Logistics Division of TOHO PHARMACEUTICAL has acquired We are aiming at full automation of the logistics system by utilizing ISO 9001:2015 certification (an international standard for quality advanced robot technology. Our latest logistics center has introduced management systems for products and services) and conducts robots for picking and loading. Our shipment accuracy is 99.99999%. quality control (certification scope: TBC DynaBASE, TBC Hiroshima, TBC Saitama, TBC Hanshin and TBC Kyushu). Number of robots installed in logistics centers Number of customers with no-inspection systems 85 units 4,600 TBC DynaBASE, TBC Hiroshima, TBC Saitama, and TBC Hanshin have A no-inspection system that omits inspection at the time of delivery installed 85 robots, including picking robots and depalletizing robots. has been adopted by 4,600 customers. Volume handled at logistics centers Amount of picking by picking robots 15,700 pieces per hour About 2.5 times (compared to 2013) TBC DynaBASE operates 26 picking robots and can pick 15,700 Although the number of personnel at logistics centers has remained pieces per hour. almost unchanged from 10 years ago, the volume handled at logistics

### 2. Response to specialty products

For specialty pharmaceuticals such as biomedical products and regenerative medical products, strict temperature control is required. Therefore, it is necessary to establish an optimal distribution system to meet the needs of individual products. In our company, we have established a stable and continuous distribution system for specialty pharmaceuticals based on shipment accuracy and an advanced temperature control system.

### SALM Solution System

Pharmaceutical

For handling specialty pharmaceuticals, we have introduced the SALM Solution System, which is realized by combining the Group's state-of-the-art logistics functions with an electronically cooled, constant-temperature transport device capable of strict temperature control and recording, thereby maintaining the quality of pharmaceutical products.