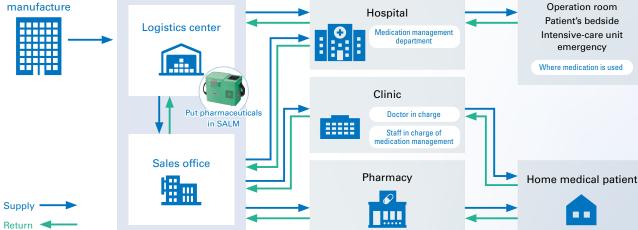

### 2. Response to specialty products

For specialty pharmaceuticals such as biomedical products and regenerative medical products, strict temperature control is required. Therefore, it is necessary to establish an optimal distribution system to meet the needs of individual products. In our company, we have established a stable and continuous distribution system for specialty pharmaceuticals based on shipment accuracy and an advanced temperature control system.

### SALM Solution System

Pharmaceutical

For handling specialty pharmaceuticals, we have introduced the SALM Solution System, which is realized by combining the Group's state-of-the-art logistics functions with an electronically cooled, constant-temperature transport device capable of strict temperature control and recording, thereby maintaining the quality of pharmaceutical products.

#### Future prospects

In response to our social mission of providing a stable supply of pharmaceuticals at any time, we contribute to the maintenance of the healthcare delivery system through high-quality logistics established through tireless creativity and ingenuity, and continue to be a company that is needed by society. We also aim to realize last mile delivery by advancing alliances

Operation room

Patient's bedside

Intensive-care unit

emergency Where medication is used

Picking robots

Medium- to Long-Term Growth Strategy

Sustainability of TOHO HOLDINGS Corporate Data