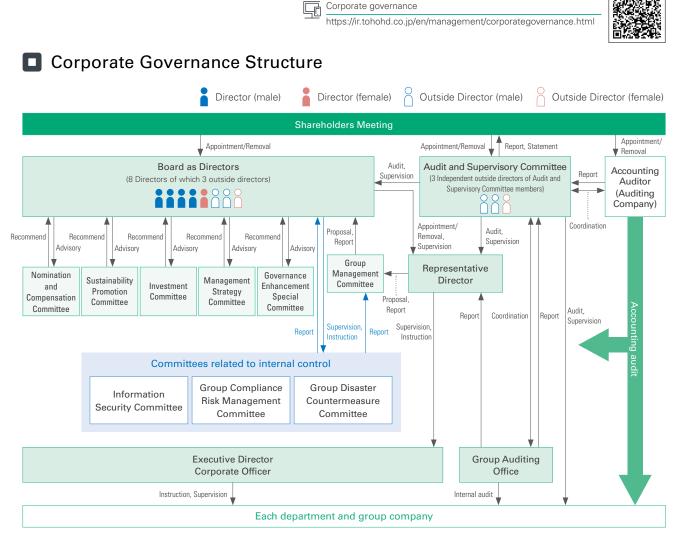

### Introduce an external perspective to further strengthen governance

In recent years, there has been a growing demand from society for governance. We have identified strengthening risk management and establishing a highly transparent governance structure as key issues, and have been steadily developing relevant systems. Going forward, it will be more necessary than ever to develop a governance system that takes in external perspectives. For this reason, we established the Governance Enhancement Special Committee in 2024 consisting only of outside members with specialized expertise to provide advice and recommendations to the Board of Directors on overall governance, including compliance and risk management. We have already received suggestions from the Committee on how to improve decision-making, subsidiary management, and whistle-blowing systems.