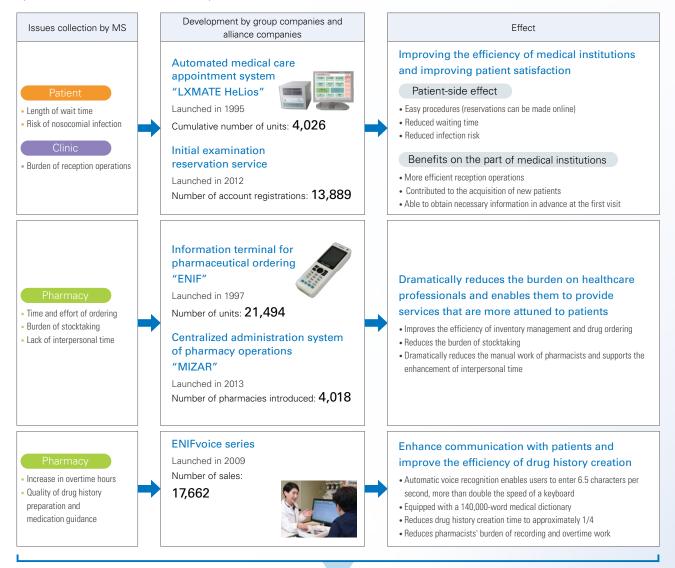

One example is ENIFvoice SP+A, an automatic voice-recognition medication history creation support system. This system allows pharmacists to voice record the details of medication instruction to patients and reflect them in the medication history. It was originally

intended to improve the efficiency of the recording process. Meanwhile, the data can also be used, for example, to visualize the work content and work hours of each pharmacist, and to determine whether the work is being streamlined from a management perspective. We are also considering expanding our business by utilizing such data.

The idea of using the system for another purpose came up when a manager of a pharmacy, a user of the system, asked us if they could use the data to manage pharmacists' operations. As you can see from this example, we place great importance on the voices generated from the field as a source of new value. We will continue to listen to not only the Company's employees but also customers to actively incorporate their feedback into our business. Our ability to pick up information from the field and find and propose solutions based on that information is one of the strengths of the Company, which has been developing various systems in-house. We also plan to incorporate technologies from other companies in order to expand our business further.

## Create new value from the voices of the field

The initiatives I just talked about have so far been carried out mainly in a top-down manner. For example, many services such as the medication history creation support system for dispensing pharmacies that I mentioned earlier, the call center efficiency improvement using voice recognition technology, the medical care appointment system to reduce waiting times at hospitals, and the initial examination reservation service were developed under the strong leadership of the management at that time and have been highly evaluated in the industry. Going forward, while continuing to build on the foundation that has been laid, we will continue to take on the challenge of creating new value by drawing ideas from each and every employee.

# 2 Resolving issues and improving efficiency in the stakeholder supply chain through DX –Development of customer support systems–

For more than 30 years, we have developed and provided customer support systems that contribute to solving issues and improving efficiency for patients, medical institutions, and other stakeholders.

Amid limited growth in the pharmaceutical market due to measures to curb medical costs, customer support systems are a major advantage for the Group as a business that generate steady profits. Gross profit from customer support systems in FY2023 was 3.98 billion yen.