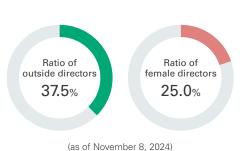

### Introduce an external perspective to further strengthen governance

In recent years, there has been a growing demand from society for governance. We have identified strengthening risk management and establishing a highly transparent governance structure as key issues, and have been steadily developing relevant systems. Going forward, it will be more necessary than ever to develop a governance system that takes in external perspectives. For this reason, we established the Governance Enhancement Special Committee in 2024 consisting only of outside members with specialized expertise to provide advice and recommendations to the Board of Directors on overall governance, including compliance and risk management. We have already received suggestions from the Committee on how to improve decision-making, subsidiary management, and whistle-blowing systems.