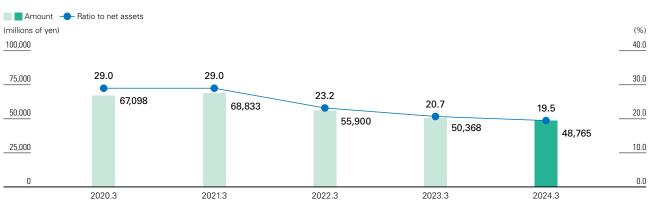

#### Initiatives implemented

- Continue to further reduce cross-shareholdings (Amount sold in FY2023: 13.1 billion yen)
- Share buyback: In FY2023, implemented two share buybacks (6 billion yen each for a total of 12 billion yen) and canceled all shares acquired in the second buyback. In FY2024, we will repurchase 15 billion yen of treasury stock, and we plan to cancel all shares acquired
- Continue to increase dividends to achieve 2% DOE (FY2022: ¥32, FY2023: ¥40, FY2024: ¥65 \* Forecast)

| Target for FY2029                                                                                                                          | DOE, Cross-shareholding ratios                                                                       |
|--------------------------------------------------------------------------------------------------------------------------------------------|------------------------------------------------------------------------------------------------------|
| ROE: more than 8%<br>(Maintain a level higher than the cost of equity* in the future)<br>*Approximately 6% as of the end of September 2024 | DOE: more than 2%<br>(by FY ending March 2026)                                                       |
| Operating profit margin: more than <b>1.5</b> %                                                                                            | Cross-shareholdings to net assets ratio:<br>less than 15% (March 2026)<br>less than 10% (March 2029) |
|                                                                                                                                            | less than 15% (March 2026)                                                                           |