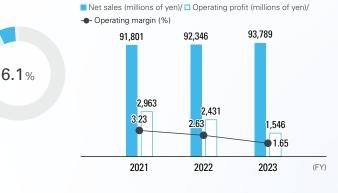

### Dispensing pharmacy business

In addition to dispensing and providing medication guidance, we are making active efforts, as a community health-care support pharmacy, to respond to recent changes in the health-care delivery system by providing home medical care, selling OTC drugs, strengthening advanced pharmaceutical management functions, etc.

- Number of pharmacies providing home medical
- care: 339 (Consolidated)
- Number of family pharmacists: 795
- (Including non-consolidated subsidiaries)

Net sales/ Operating profit/ Operating margin

■ Net sales (millions of yen)/ □ Operating profit (millions of yen)/