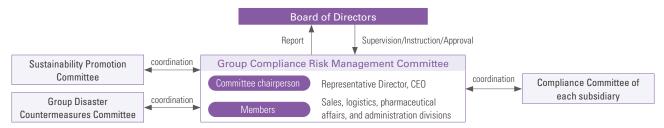

.









Photo: Shinji Hosono



Value Creation Story



# 🔲 Strengthening Risk Management

# **Basic Views**

In the course of business operations, it is important to identify uncertain future events in advance and to appropriately manage the likelihood of their occurrence and their potential impact. The Company identifies events with an unfavorable or negative impact on corporate management as risks and assesses them in terms of their probability of occurrence and impact. We are taking measures to prevent these risks under normal circumstances. Even if a risk materializes and a crisis occurs, we are hedging the risks in advance to minimize their negative impact and are prepared for a smooth transition to crisis management.

#### Structure of Group Compliance Risk Management Committee



#### Compliance

#### Internal reporting system

We have established a consultation desk regarding activities such as legal violations for our employees (full-time employees, career staff, contract employees, part-time workers, temporary workers, and retired employees) and employees of our business partners, and have established an appropriate and effective system for whistleblowing. In the operation of these systems, treating reporters disadvantageously because of their reports is prohibited. In FY2023, we received 28 whistleblowing reports, all of which we promptly investigated and took appropriate action for. There were no serious violations in the reports.

#### Internal contact

The Toho Hotline has been set up to allow employees to report directly via the internal intranet, thereby