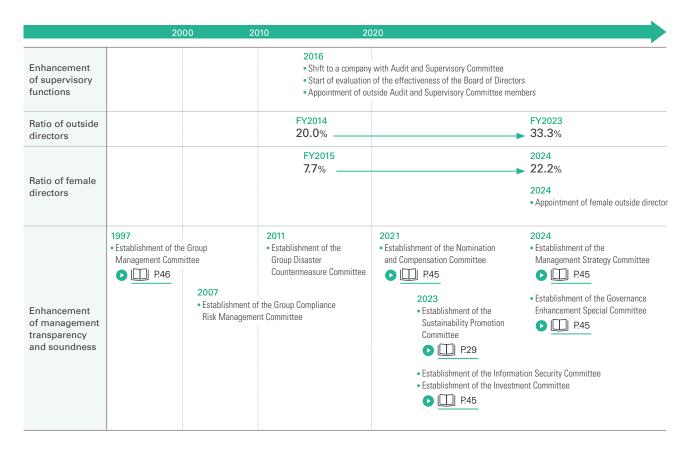

### Introduce an external perspective to further strengthen governance

In recent years, there has been a growing demand from society for governance. We have identified strengthening risk management and establishing a highly transparent governance structure as key issues, and have been steadily developing relevant systems. Going forward, it will be more necessary than ever to develop a governance system that takes in external perspectives. For this reason, we established the Governance Enhancement Special Committee in 2024 consisting only of outside members with specialized expertise to provide advice and recommendations to the Board of Directors on overall governance, including compliance and risk management. We have already received suggestions from the Committee on how to improve decision-making, subsidiary management, and whistle-blowing systems.

# Strengthening the management foundation and preparing for a leap forward

- 1969 Introduction of systems for proper distribution
- 1980 Listed on the OTC (over-the counter) market
- 1986 Release of inventory management system, as the first customer support system
- 1988 Tokyo block logistics center (later TBC Heiwajima) established

#### History of leap

| 1995 | Release of automated medical care appointment |
|------|-----------------------------------------------|
|      | system "LXMATE"                               |

- 1999 Kyoso Mirai Group established
- 2002 Listed on the Second Section of Tokyo Stock Exchange
- 2004 Listed on the First Section of Tokyo Stock Exchange
- 2006 Formulation of the Company's first Medium-Term Management Plan "The Third Founding - Innovation and Creation 07-09"
- 2009 Shift to a pure holding company structure and change of the company name to TOHO HOLDINGS CO., LTD.
- 2014 Established TBC Saitama and introduced robot-picking
- 2020 Established TBC DynaBASE
  - -----

#### Transformation

- 2022 Listed on the Prime Market in Tokyo Stock Exchange
- 2023 Formulation of Medium-Term Management Plan 2023-2025 "Creat the Next Generation"