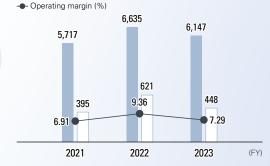

#### Pharmaceutical manufacturing and sales business

We sell generic drugs and engage in CDMO (Contract Development and Manufacturing Organization) business. While ensuring quality through our unique verification systems such as elution testing, we strive for stable and continuous supply of high-quality and high-value-added pharmaceuticals.

- Number of large hospitals that use KYOSOMIRAI
- PHARMA's products: 1,044

Net sales (millions of yen)/ Operating profit (millions of yen)/

9.944

864

8.69

2022

10 593

755

7.13

2023

(FY)

Operating margin (%)

9,093

884

9.72

2021