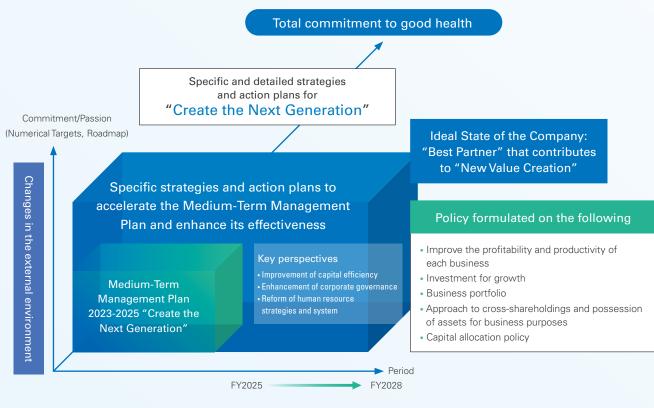

# Aiming to Accelerate the Medium-Term Management Plan, Improve Its Effectiveness and Further Enhance Corporate Value

In FY2023, the Group formulated the Medium-Term Management Plan 2023-2025 "Create the Next Generation," and is implementing concrete measures based on the four basic policies.

Furthermore, in 2024, we established the Management Strategy Committee, which incorporated external viewpoints, and conducted discussions and reviews from a variety of angles. And we developed strategies and action plans to ensure that the targets are met, with a specific time frame and commitment, and a clear roadmap without changing the basis and direction of the ongoing Medium-Term Management Plan.

## **Current Issues**

Based on the changes in the external environment and the gap between the ideal and the current situation, we have summarized the issues that need to be addressed as follows.

- Improve profitability and productivity in the core pharmaceutical wholesaling business
- In addition to upgrading the current logistics infrastructure, establish a competitive advantage in the distribution of specialty products, a growth field in the prescription pharmaceuticals market in the future
- Expand profits in the customer support business by leveraging existing sales networks and establish new revenue models in areas other than pharmaceuticals
- Establish a revenue model within community-based integrated care systems
- Build a governance structure (especially strengthening group management) and organizational/personnel structure that can respond to unprecedented changes in the environment, and utilize DX to improve operational efficiency
- Streamline SG&A expenses for the entire Group

# Target

We have formulated the following targets aiming to enhance corporate value through expansion of business profits and proactive shareholder returns, including stable dividend increases and flexible share buybacks, to improve capital efficiency. We will establish a revenue and financial base that will enable ROE to at least exceed the cost of equity of 6% \* going forward, achieve 8% or more in the FY ending March 2029, along with an operating profit margin of 1.5% or more on a consolidated basis, and keep ROE at 8% or more thereafter.

| Target for FY2029                                                                                                                          | DOE, Cross-shareholding ratios                                                                       |
|--------------------------------------------------------------------------------------------------------------------------------------------|------------------------------------------------------------------------------------------------------|
| ROE: more than 8%<br>(Maintain a level higher than the cost of equity* in the future)<br>*Approximately 6% as of the end of September 2024 | DOE: more than 2%<br>(by FY ending March 2026)                                                       |
| Operating profit margin: more than <b>1.5</b> %                                                                                            | Cross-shareholdings to net assets ratio:<br>less than 15% (March 2026)<br>less than 10% (March 2029) |
|                                                                                                                                            | less than 15% (March 2026)                                                                           |