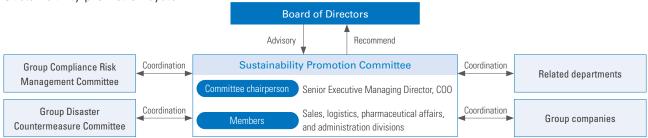

# Sustainability management is an important factor in reducing the cost of capital

Based on the recognition that our industry is an important element of the medical infrastructure, we want to contribute to society and medical care through a stable supply of pharmaceuticals. Accordingly, we recognize that environmental and other sustainability issues are important management issues. The Sustainability Promotion Committee established in June 2023 has been engaged in a series of discussions, including the formulation of the action plan to achieve various targets. To give an example, we consider respect for human rights to be extremely important, as a social mission to be performed and we strive to reduce and prevent human rights risks with the aim of becoming an industry leader.