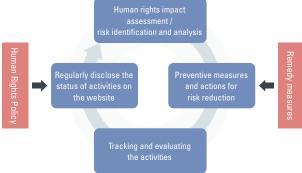

# Sustainability management is an important factor in reducing the cost of capital

Based on the recognition that our industry is an important element of the medical infrastructure, we want to contribute to society and medical care through a stable supply of pharmaceuticals. Accordingly, we recognize that environmental and other sustainability issues are important management issues. The Sustainability Promotion Committee established in June 2023 has been engaged in a series of discussions, including the formulation of the action plan to achieve various targets. To give an example, we consider respect for human rights to be extremely important, as a social mission to be performed and we strive to reduce and prevent human rights risks with the aim of becoming an industry leader.