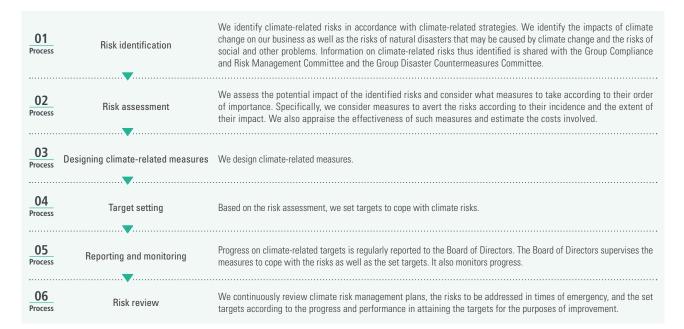

omotion of decarbonization<br>Solve issues related to access to medical care<br>Coexistence with society                             |  |

\*1. The evaluation criteria for impact are based on the impact on operating profit. Large: 1 billion yen or more, Medium: 0.5 billion yen to less than 1 billion yen, Small: less than 0.5 billion yen

Items for which quantitative evaluation is difficult are evaluated qualitatively (\*)

\*2. The time frame is set at short term (to 2025), medium term (to 2030), and long term (to 2050).

#### Risk management

Regarding risks related to climate change, the Sustainability Promotion Committee identifies risks and opportunities, evaluates them, considers and promotes countermeasures, and sets targets, and reports them to the Board of Directors periodically.



#### Metrics and targets

As part of its efforts to reduce its environmental footprint, the Group uses greenhouse gas (GHG) emissions as key indexes to identify the fields with large emissions and the targets for reduction. In light of changes in the social environment, we set our mediumto long-term targets for reduction as far as Scope 1 and 2 emissions, which we release. We are also considering specific reduction targets for Scope 3 emissions as well in the belief that efforts to reduce such emissions are also important. Going forward, we will work more closely with our suppliers and customers to advance efforts to reduce GHG emissions.

#### Targets of reduction of GHG emissions (Scope 1 and 2)





Medium- to Long-Term Growth Strategy Sustainability of TOHO HOLDINGS Corporate Governa